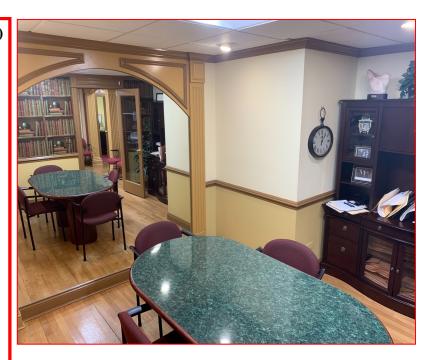

## IN THE HEART OF EAST BRUNSWICK, NJ C2 BRIER HILL COURT (OFF CRANBURY ROAD)

- ♦ 4 Offices (2 corner offices with large windows)
- ♦ Conference Room and Waiting Area.
- ♦ Custom Receptionist Area.
- ◆ LED lighting and new ceiling tiles throughout unit.
- ♦ Kitchenette in-unit.
- Located in a clean, professional, wellmanaged office complex.
- ♦ Abundant Parking.
- Hardwood floors.
- ♦ Front & Rear entrances w/ 24/7 Access.
- Close to amenities; restaurants, post office, etc.
- Fully Renovated space with multiple upgrades and custom built-ins.
- Opportunity for a turn-key office suite.
- Can come completely furnished including custom desks, conference table, and phone system - to be negotiated.
- Common area has Hardwood floors and renovated bathrooms.