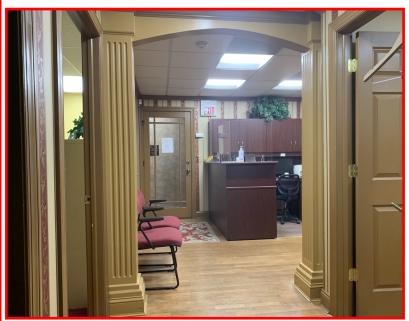

## IN THE HEART OF EAST BRUNSWICK, NJ C2 BRIER HILL COURT (OFF CRANBURY ROAD)

- ♦ 4 Offices (2 corner offices with large windows)
- ♦ Conference Room and Waiting Area.
- ♦ Custom Receptionist Area.
- ◆ LED lighting and new ceiling tiles throughout unit.
- ♦ Kitchenette in-unit.
- Located in a clean, professional, wellmanaged office complex.
- ♦ Abundant Parking.
- Hardwood floors.
- ♦ Front & Rear entrances w/ 24/7 Access.
- Close to amenities; restaurants, post office, etc.
- Fully Renovated space with multiple upgrades and custom built-ins.
- Opportunity for a turn-key office suite.
- Can come completely furnished including custom desks, conference table, and phone system - to be negotiated.
- Common area has Hardwood floors and renovated bathrooms.