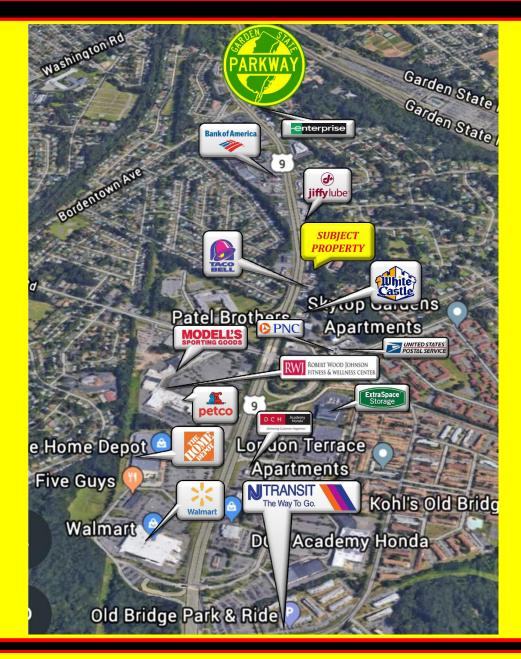

## NNN INVESTMENT PROPERTY FOR SALE PRIME LOCATION ON RT. 9

PROPERTY & BUILDING ONLY DUNKIN WILL REMAIN AS TENANT

- Brand New to Market
- +/-2,600 SF AND +/-2,600 SF Basement
- True NNN Lease with a <u>New 20-Year Lease</u> Term. Dunkin Donuts Will Remain As a Tenant
- On Highly-Traveled Rt.9 and 1 mile from NJ Parkway Entrance.
- Successful Dunkin Donuts Location for 19 Years.
- Private Office, Storage & Fridge in Basement
- Easy Access and Fantastic Exposure
- +/- 348 Feet of Highway Frontage
- Separate Entrance for Deliveries
- ≈85,000 Daily Traffic count
- Abundant Parking

## EROLL COMMERCIAL REALTY.L.C.

973 ROUTE 9 NORTH BOUND, SAYERVILLE Block 440, Lot 2.05

Adrian Kroll @732-613-8100 ext.16 akroll@krollcommercial.com

James S. Chiarello @609-864-5766 jchiarello@krollcommercial.com

### 973 Route 9, Sayreville Block 440 Lot 2.05

Adrian Kroll @732-613-8100 ext.16

akroll@krollcommercial.com

James S. Chiarello @609-864-5766

jchiarello@krollcommercial.com