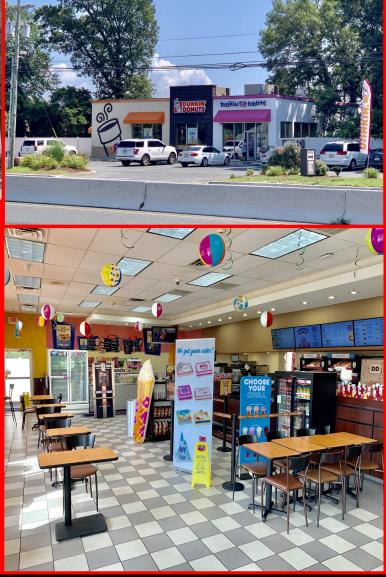

## NNN INVESTMENT PROPERTY FOR SALE PRIME LOCATION ON RT. 9

PROPERTY & BUILDING ONLY DUNKIN WILL REMAIN AS TENANT

- Brand New to Market
- +/-2,600 SF AND +/-2,600 SF Basement
- True NNN Lease with a <u>New 20-Year Lease</u> Term. Dunkin Donuts Will Remain As a Tenant
- On Highly-Traveled Rt.9 and 1 mile from NJ Parkway Entrance.
- Successful Dunkin Donuts Location for 19 Years.
- Private Office, Storage & Fridge in Basement
- Easy Access and Fantastic Exposure
- +/- 348 Feet of Highway Frontage
- Separate Entrance for Deliveries
- ≈85,000 Daily Traffic count
- Abundant Parking