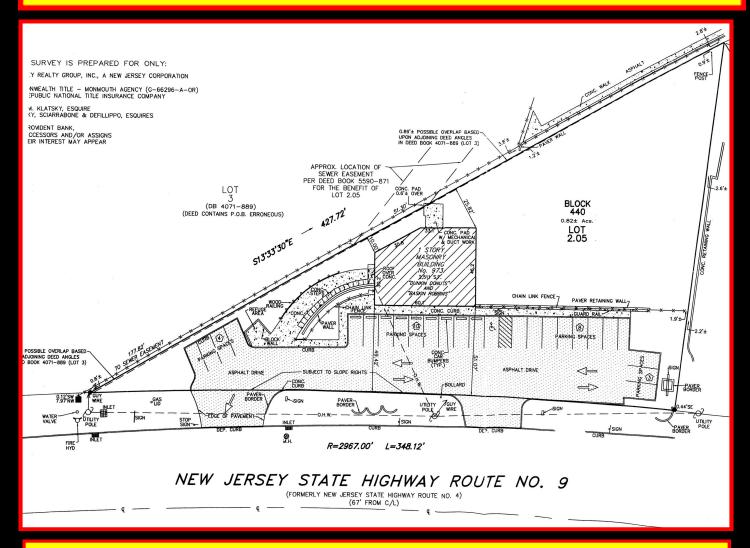

## EROLL COMMERCIAL REALTY.L.C.

973 ROUTE 9 NORTH BOUND, SAYERVILLE Block 440, Lot 2.05

Adrian Kroll @732-613-8100 ext.16 akroll@krollcommercial.com

James S. Chiarello @609-864-5766 jchiarello@krollcommercial.com

### 973 Route 9, Sayreville Block 440 Lot 2.05

Adrian Kroll @732-613-8100 ext.16

akroll@krollcommercial.com

James S. Chiarello @609-864-5766

jchiarello@krollcommercial.com

- 2018 Taxes: \$27,600.00
- Zoned: B-3
- Lot is .82 AC
- 25 Parking Spots