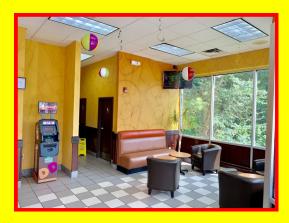

## NNN INVESTMENT PROPERTY FOR SALE PRIME LOCATION ON RT. 9

PROPERTY & BUILDING ONLY DUNKIN WILL REMAIN AS TENANT

- Brand New to Market
- +/-2,600 SF AND +/-2,600 SF Basement
- True NNN Lease with a <u>New 20-Year Lease</u> Term. Dunkin Donuts Will Remain As a Tenant
- On Highly-Traveled Rt.9 and 1 mile from NJ Parkway Entrance.
- Successful Dunkin Donuts Location for 19 Years.
- Private Office, Storage & Fridge in Basement
- Easy Access and Fantastic Exposure
- +/- 348 Feet of Highway Frontage
- Separate Entrance for Deliveries
- ≈85,000 Daily Traffic count
- Abundant Parking