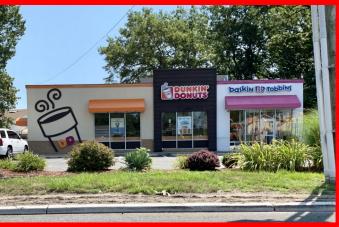

## NNN INVESTMENT PROPERTY FOR SALE PRIME LOCATION ON RT. 9

PROPERTY & BUILDING ONLY DUNKIN WILL REMAIN AS TENANT

- Brand New to Market
- +/-2,600 SF AND +/-2,600 SF Basement
- True NNN Lease with a <u>New 20-Year Lease</u> Term. Dunkin Donuts Will Remain As a Tenant
- On Highly-Traveled Rt.9 and 1 mile from NJ Parkway Entrance.
- Successful Dunkin Donuts Location for 19 Years.
- Private Office, Storage & Fridge in Basement
- Easy Access and Fantastic Exposure
- +/- 348 Feet of Highway Frontage
- Separate Entrance for Deliveries
- ≈85,000 Daily Traffic count
- Abundant Parking