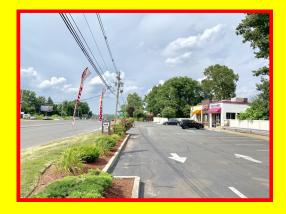

## NNN INVESTMENT PROPERTY FOR SALE PRIME LOCATION ON RT. 9

PROPERTY & BUILDING ONLY DUNKIN WILL REMAIN AS TENANT

- Brand New to Market
- +/-2,600 SF AND +/-2,600 SF Basement
- True NNN Lease with a <u>New 20-Year Lease</u> Term. Dunkin Donuts Will Remain As a Tenant
- On Highly-Traveled Rt.9 and 1 mile from NJ Parkway Entrance.
- Successful Dunkin Donuts Location for 19 Years.
- Private Office, Storage & Fridge in Basement
- Easy Access and Fantastic Exposure
- +/- 348 Feet of Highway Frontage
- Separate Entrance for Deliveries
- ≈85,000 Daily Traffic count
- Abundant Parking

## EROLL COMMERCIAL REALTY.L.C.

973 ROUTE 9 NORTH BOUND, SAYERVILLE Block 440, Lot 2.05

Adrian Kroll @732-613-8100 ext.16 akroll@krollcommercial.com

James S. Chiarello @609-864-5766 jchiarello@krollcommercial.com