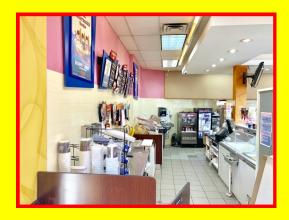

## NNN INVESTMENT PROPERTY FOR SALE PRIME LOCATION ON RT. 9

PROPERTY & BUILDING ONLY DUNKIN WILL REMAIN AS TENANT

- Brand New to Market
- +/-2,600 SF AND +/-2,600 SF Basement
- True NNN Lease with a <u>New 20-Year Lease</u> Term. Dunkin Donuts Will Remain As a Tenant
- On Highly-Traveled Rt.9 and 1 mile from NJ Parkway Entrance.
- Successful Dunkin Donuts Location for 19 Years.
- Private Office, Storage & Fridge in Basement
- Easy Access and Fantastic Exposure
- +/- 348 Feet of Highway Frontage
- Separate Entrance for Deliveries
- ≈85,000 Daily Traffic count
- Abundant Parking