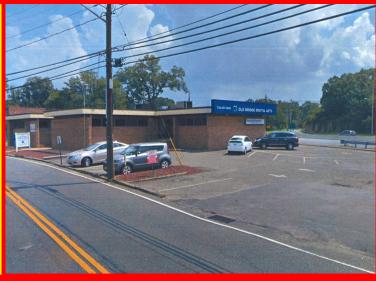

# VERY UNUSUAL FIND! FIRST TIME ON THE MARKET DENTAL OFFICE OF APPROX. 3,100 SF PLUS BASEMENT LOCATED IN OLD BRIDGE

- Could work for General Dentistry, Orthodontist, Oral Surgeon, Periodontist, Pediatric Dentist, or any type of medical office or Group Practice
- Dental equipment & furniture
  Available
- Very visible pylon sign & awning from Route 18 & Old Matawan Rd.
- Signage & building are very visible from Route 18. Entrance on Old Matawan Road
- Space has been a dental office for over 40 years

- Layout consists of 7 Operatories
- 3 private offices
- Large waiting room
- 3 Bathrooms
- Reception area
- Conference room
- Manger's/Billing office
- Laboratory
- Kitchenette/File room

Adrian Kroll @732-613-8100 ext.16 akroll@krollcommercial.com