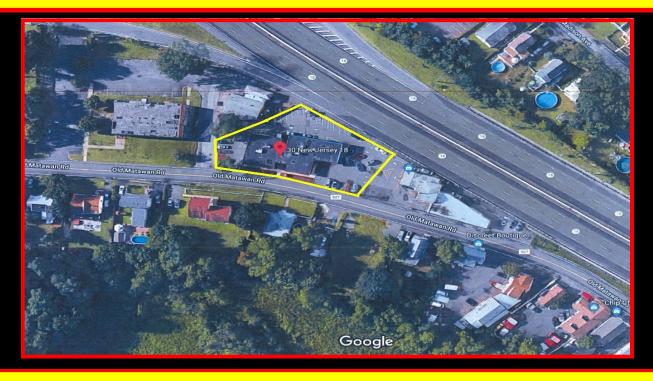

# VERY UNUSUAL FIND! FIRST TIME ON THE MARKET DENTAL OFFICE OF APPROX. 3,100 SF PLUS BASEMENT LOCATED IN OLD BRIDGE

- Could work for General Dentistry, Orthodontist, Oral Surgeon, Periodontist, Pediatric Dentist, or any type of medical office or Group Practice
- Dental equipment & furniture
  Available
- Very visible pylon sign & awning from Route 18 & Old Matawan Rd.
- Signage & building are very visible from Route 18. Entrance on Old Matawan Road
- Space has been a dental office for over 40 years

### **Demographics for 30 Route 18, Old Bridge**

|                                   | 1 Mile    | 3 Miles   | 5 Miles   |
|-----------------------------------|-----------|-----------|-----------|
| 2019 Total Population:<br>Adult   | 8,717     | 77,274    | 171,959   |
| 2019 Total Employees              | 220       | 2,803     | 6,393     |
| 2019 Household Income:<br>Average | \$108,441 | \$102,943 | \$111,690 |