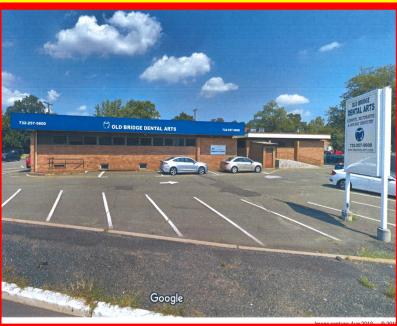

# VERY UNUSUAL FIND! FIRST TIME ON THE MARKET DENTAL OFFICE OF APPROX. 3,100 SF PLUS BASEMENT LOCATED IN OLD BRIDGE

- Could work for General Dentistry, Orthodontist, Oral Surgeon, Periodontist, Pediatric Dentist, or any type of medical office or Group Practice
- Dental equipment & furniture
  Available
- Very visible pylon sign & awning from Route 18 & Old Matawan Rd.
- Signage & building are very visible from Route 18. Entrance on Old Matawan Road
- Space has been a dental office for over 40 years

- Layout consists of 7 Operatories
- 3 private offices
- Large waiting room
- 3 Bathrooms
- Reception area
- Conference room
- Manger's/Billing office
- Laboratory
- Kitchenette/File room

Adrian Kroll @732-613-8100 ext.16 akroll@krollcommercial.com