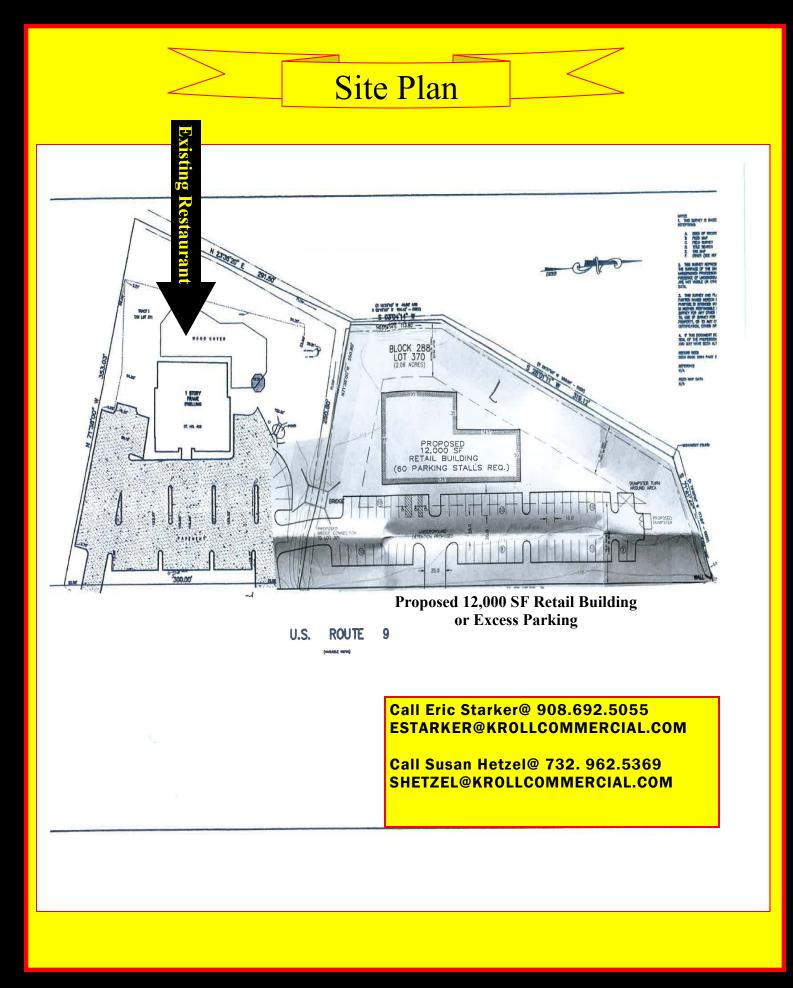

## \*\* NEW TO THE MARKET \*\* 8,100 SF FREE STANDING EXISTING RESTAURANT Located In The Heart of Marlboro \* Approx. 813 FEET OF HIGHWAY FRONTAGE \*

## Call Eric Starker@ 908.692.5055 ESTARKER@KROLLCOMMERCIAL.COM

Call Susan Hetzel@ 732. 962.5369 SHETZEL@KROLLCOMMERCIAL.COM

## \*Surrounded By National Retailers\*

- Easy Access to Rt. 9, Rt. 18, & Rt. 33
- Strong Visibility
- High Traffic Counts
- Ideal for a Restaurant User, Catering Facility, Developer, Daycare, Medical User, & Retailers