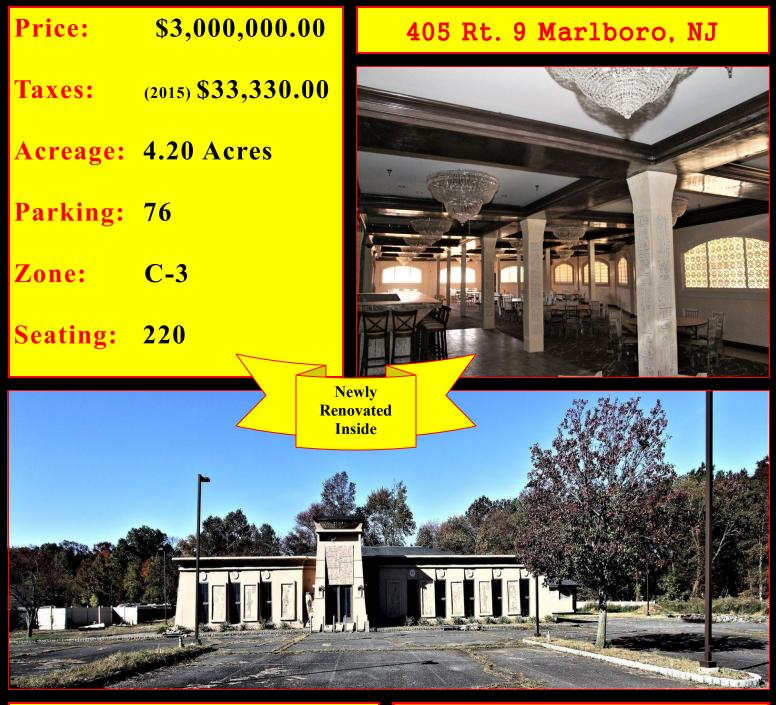

## \*\* NEW TO THE MARKET \*\* 8,100 SF FREE STANDING EXISTING RESTAURANT Located In The Heart of Marlboro \* Approx. 813 FEET OF HIGHWAY FRONTAGE \*

## \*Surrounded By National Retailers\*

- Easy Access to Rt. 9, Rt. 18, & Rt. 33
- Strong Visibility
- High Traffic Counts
- Ideal for a Restaurant User, Catering Facility, Developer, Daycare, Medical User, & Retailers