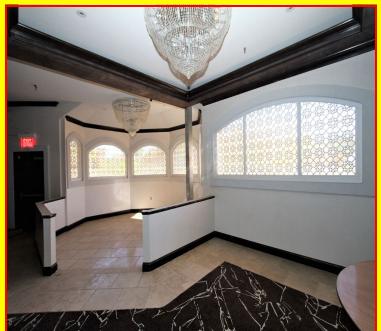

## \*\* NEW TO THE MARKET \*\* 8,100 SF FREE STANDING EXISTING RESTAURANT Located In The Heart of Marlboro \* Approx. 813 FEET OF HIGHWAY FRONTAGE \*

## \*Surrounded By National Retailers\*

- Easy Access to Rt. 9, Rt. 18, & Rt. 33
- Strong Visibility
- High Traffic Counts
- Ideal for a Restaurant User, Catering Facility, Developer, Daycare, Medical User, & Retailers