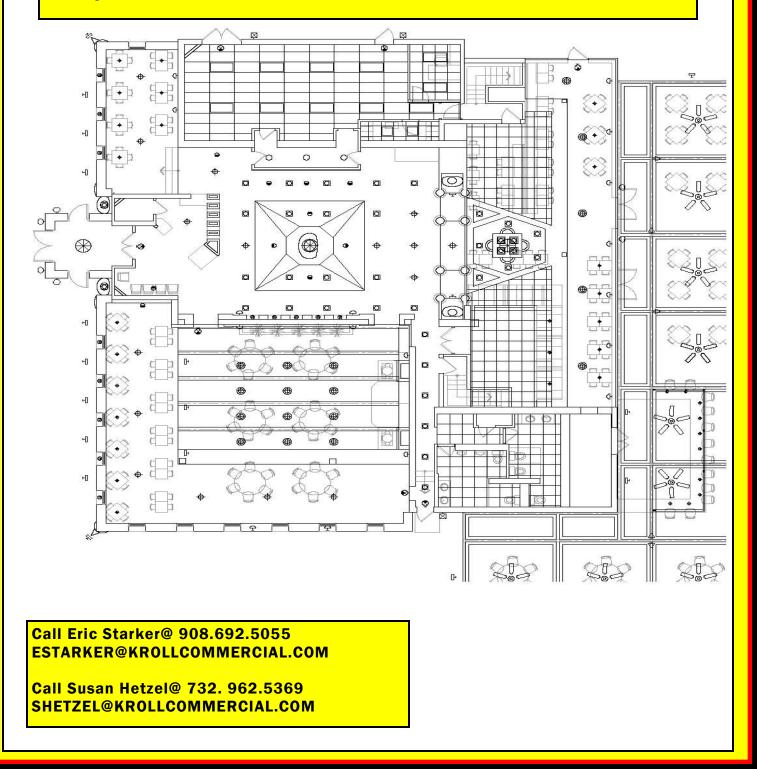

## \*\* NEW TO THE MARKET \*\* 8,100 SF FREE STANDING EXISTING RESTAURANT Located In The Heart of Marlboro \* Approx. 813 FEET OF HIGHWAY FRONTAGE \*

## Call Eric Starker@ 908.692.5055 ESTARKER@KROLLCOMMERCIAL.COM

Call Susan Hetzel@ 732. 962.5369 SHETZEL@KROLLCOMMERCIAL.COM