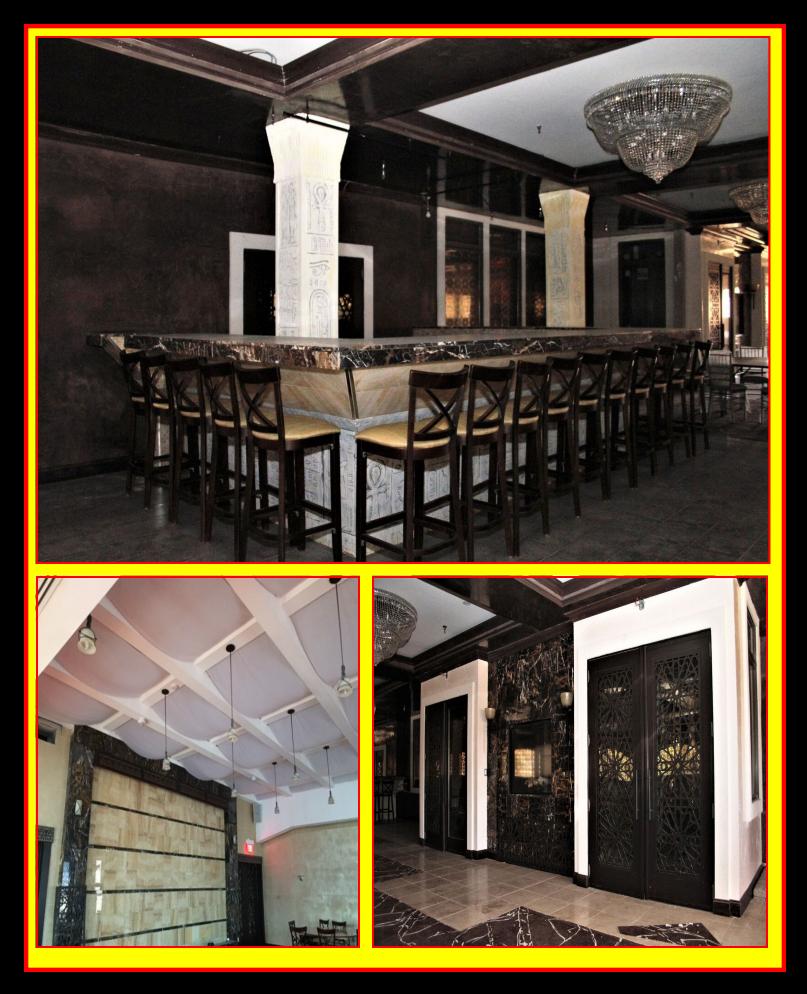

## \*\* NEW TO THE MARKET \*\* 8,100 SF FREE STANDING EXISTING RESTAURANT Located In The Heart of Marlboro \* Approx. 813 FEET OF HIGHWAY FRONTAGE \*

## \*Surrounded By National Retailers\*

- Easy Access to Rt. 9, Rt. 18, & Rt. 33
- Strong Visibility
- High Traffic Counts
- Ideal for a Restaurant User, Catering Facility, Developer, Daycare, Medical User, & Retailers