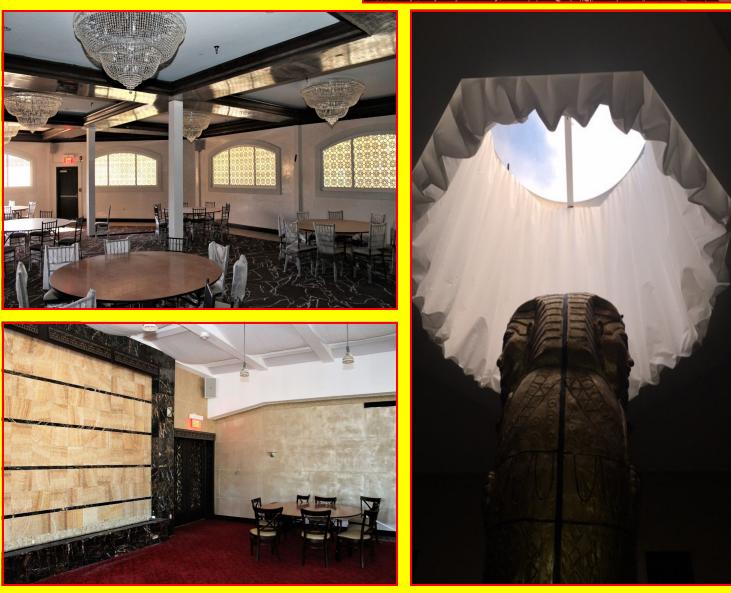

## \*\* NEW TO THE MARKET \*\* 8,100 SF FREE STANDING EXISTING RESTAURANT Located In The Heart of Marlboro \* Approx. 813 FEET OF HIGHWAY FRONTAGE \*

## \*Surrounded By National Retailers\*

- Easy Access to Rt. 9, Rt. 18, & Rt. 33
- Strong Visibility
- High Traffic Counts
- Ideal for a Restaurant User, Catering Facility, Developer, Daycare, Medical User, & Retailers