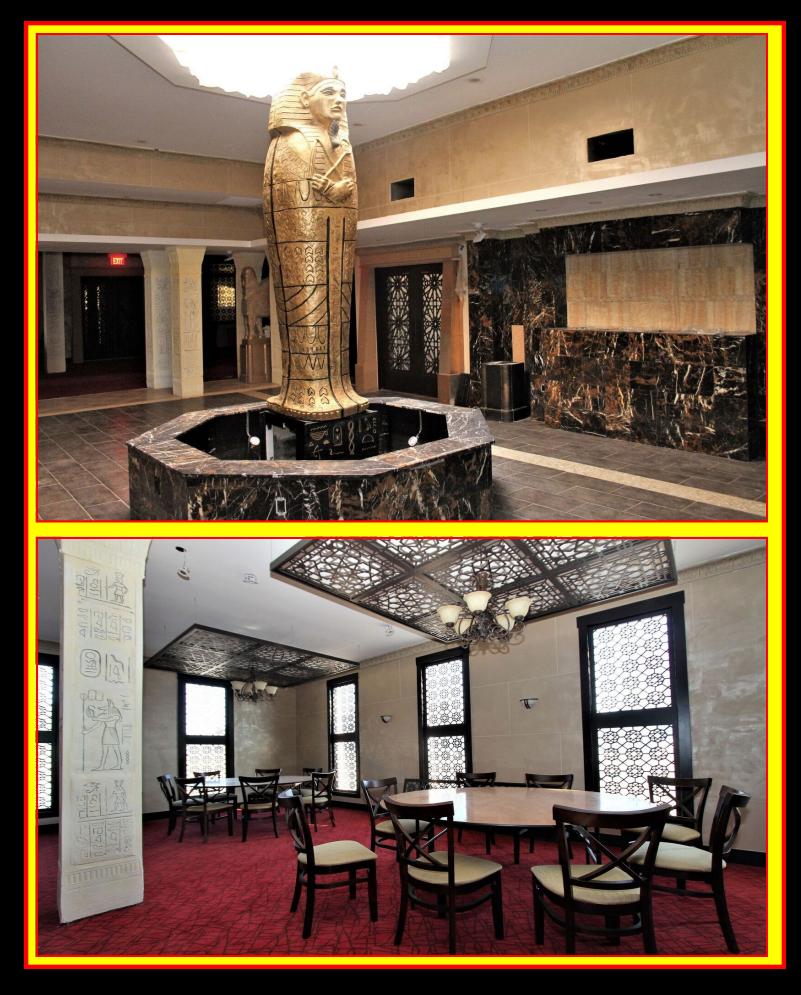

## \*\* NEW TO THE MARKET \*\* 8,100 SF FREE STANDING EXISTING RESTAURANT Located In The Heart of Marlboro \* Approx. 813 FEET OF HIGHWAY FRONTAGE \*

## \*Surrounded By National Retailers\*

- Easy Access to Rt. 9, Rt. 18, & Rt. 33
- Strong Visibility
- High Traffic Counts
- Ideal for a Restaurant User, Catering Facility, Developer, Daycare, Medical User, & Retailers